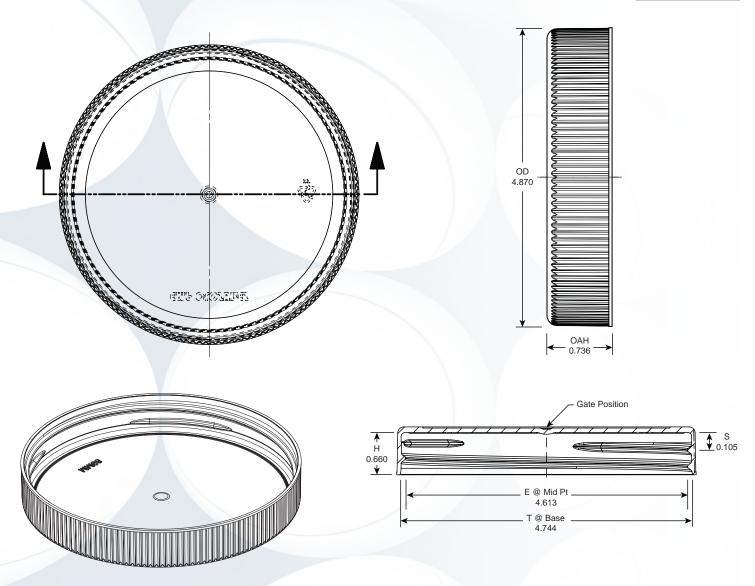

# 120-400 RB

Ribbed Side Wall Matte Top Continuous Thread 120 mm Diameter 400 Thread Profile Lined or Unlined

| Inch tolerances (unless specified)<br>General: +/010 "/"                                                                                                                   | 6020 West Ridge Road<br>Erie, Pennsylvania 16506                                  |
|----------------------------------------------------------------------------------------------------------------------------------------------------------------------------|-----------------------------------------------------------------------------------|
| Number of turns: 1.25                                                                                                                                                      | PACE MOLDEP<br>PACKAGING<br>Celebrating Q Years (814) 838-7914 Fax (814) 838-7411 |
| Pitch (TPI): 5                                                                                                                                                             | 120-400 RB                                                                        |
| Material: PP                                                                                                                                                               | Erie Molded Packaging, Inc.                                                       |
| This drawing is the exclusive property of Erie Molded<br>Packaging, Inc. and may not be reproduced without the<br>expressed written consent of Erie Molded Packaging, Inc. | Date: November 21, 2016 Sheet: 01 of 01                                           |